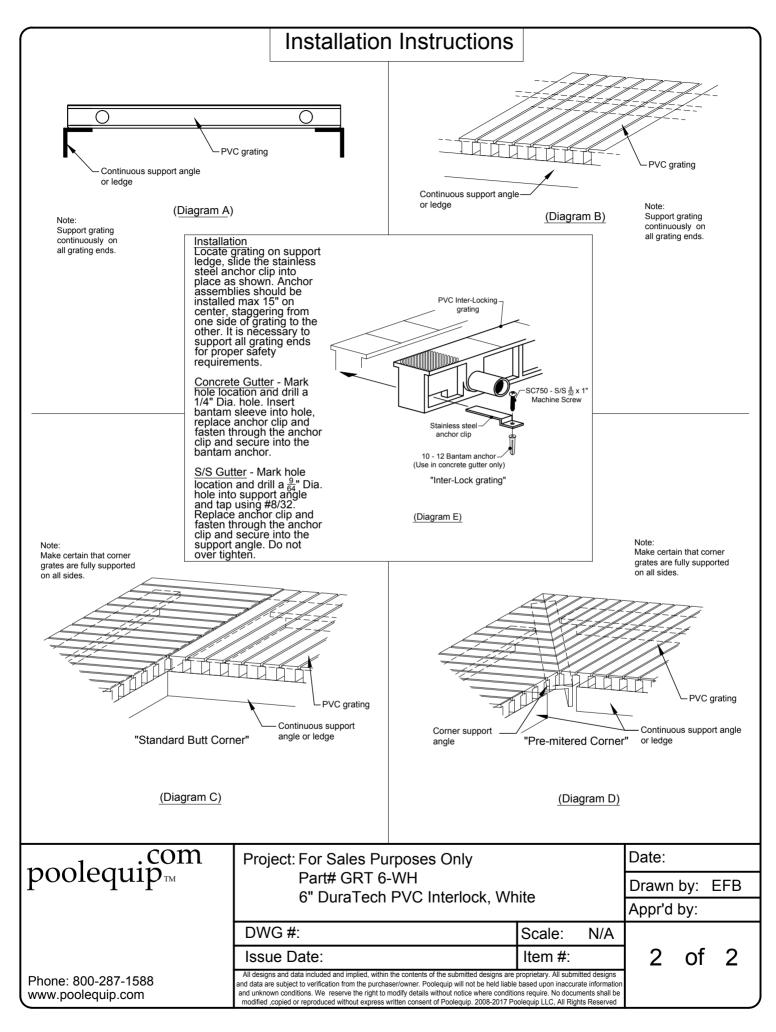

#### Installation:

To be supported at all grating ends and corners. Anchor assemblies should be installed every 15" on center, staggering from one side of grating to the other. It is necessary to support all grating ends for proper safety requirements.