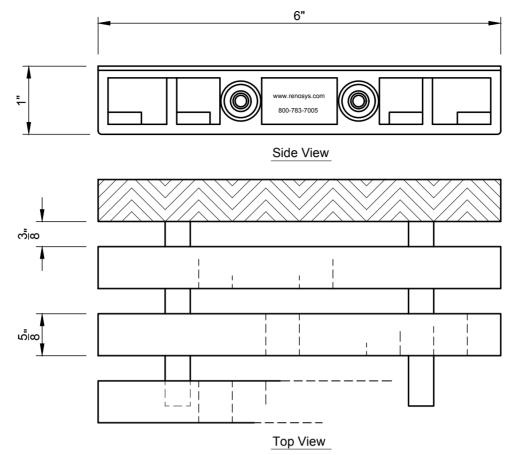

### **Technical Data:**

- Width of Bar top
- Gap between bars
- Open area/sq. ft.
- Grating Height
  Deflection at 300 lbs
  per ASTM D790-10
- Surface Texture
- Warranty

5/8" wide 3/8" wide (Max) 37.5%

3/16"

Slip-resistant 10 Years

## **Design & Product Information:**

DuraTech Inter-Locking PVC grating is formulated with maximum U.V. inhibitors added to 100% virgin exterior grade impact resistant PVC resin. Integral slip-reistance is embossed into the grating top surface as a standard safety feature. Custom configurations, radius, bends and various designs are available. Standard white color, custom colors available upon request.

#### Installation:

To be supported at all grating ends and corners. Anchor assemblies should be installed every 15" on center, staggering from one side of grating to the other. It is necessary to support all grating ends for proper safety requirements.