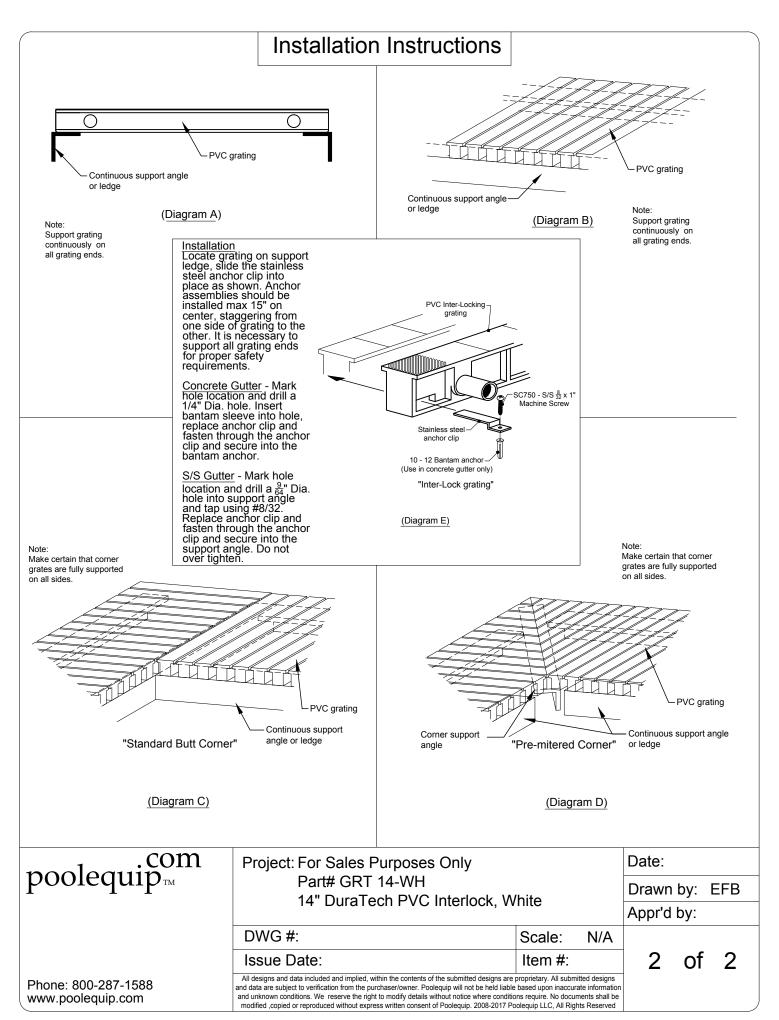

#### Installation:

To be supported at all grating ends and corners. Anchor assemblies should be installed every 15" on center, staggering from one side of grating to the other. It is necessary to support all grating ends for proper safety requirements.