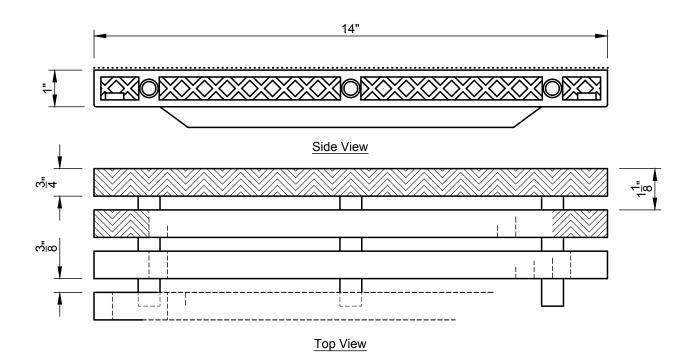

#### **Technical Data:**

- Width of Bar top
- Gap between bars
- Open area/sq. ft.
- Grating Height
- Deflection at 300 lbs per ASTM D790-10
- Surface Texture
- Warranty

3/4" wide

3/8" wide (Max)

34%

3/16"

Slip-resistant 10 Years

### Design & Product Information:

DuraTech Inter-Locking PVC grating is formulated with maximum U.V. inhibitors added to 100% virgin exterior grade impact resistant PVC resin. Integral slip-reistance is embossed into the grating top surface as a standard safety feature. Custom configurations, radius, bends and various designs are available. Standard white color, custom colors available upon request.