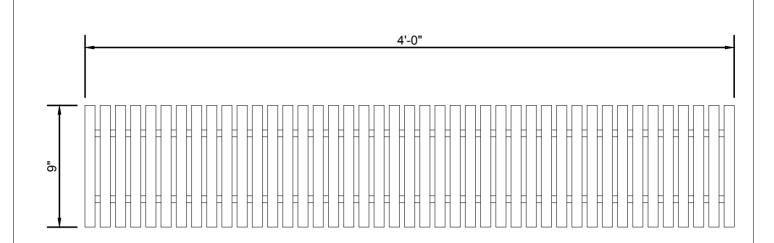

## Top View



## Side View

Notes: Constructed of white PVC I-bar grating



# **PVC I-Bar Grating**

| noologuin                                | Project: Standard 9" Perpendicular I-Bar Grating                                                                                                                                                                                                                                                                                                                                                                                                                                                                          |          |     |            |                                      |   | 17 |  |     |
|------------------------------------------|-----------