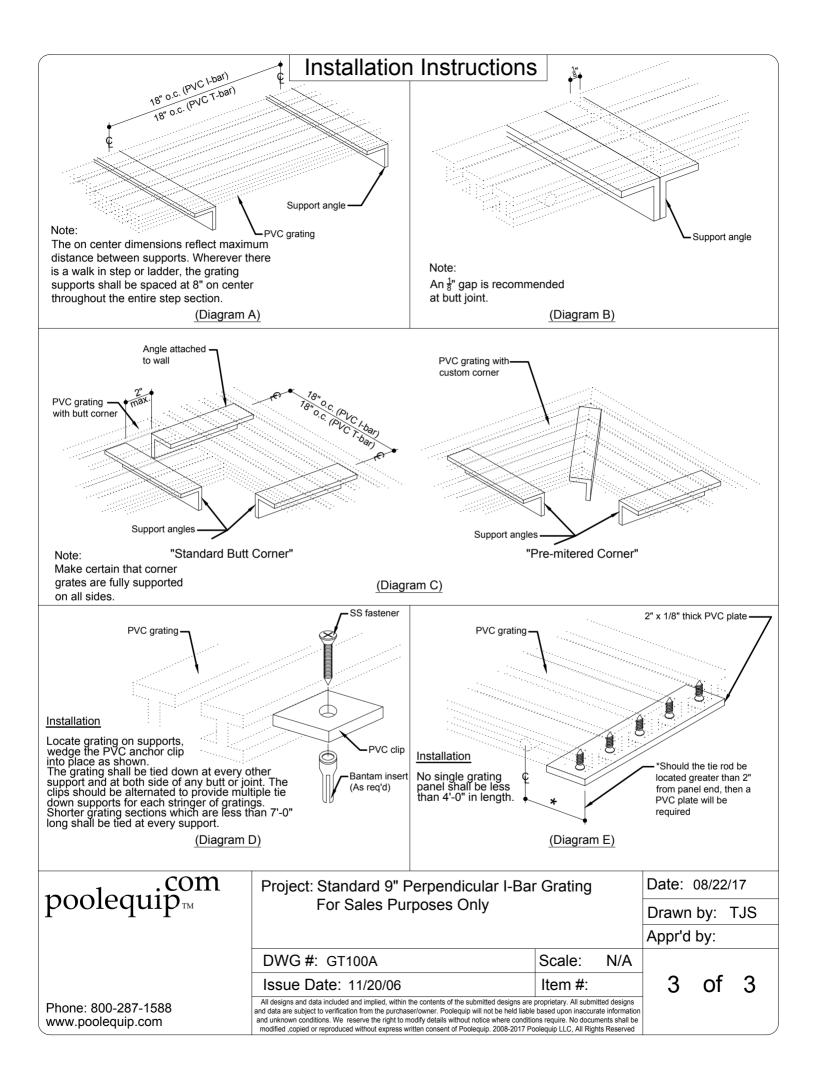

#### Installation:

Grating to be supported and anchored at a maximum of 18" on center and to be supported at all grating section ends. Where two sections butt together provide double grating supports.