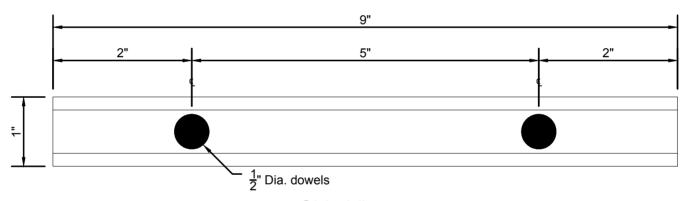

## Top View



## Side View

Notes: Constructed of white PVC I-bar grating



# **PVC I-Bar Grating**

| noologuin                                | Project: Standard 9" Perpendicular I-Bar Grating                                                                                                                                                                                                                                                                                                                                                                                                                                                                          |          |     |            |                                      |   | 17 |  |     |
|------------------------------------------|--------------------------