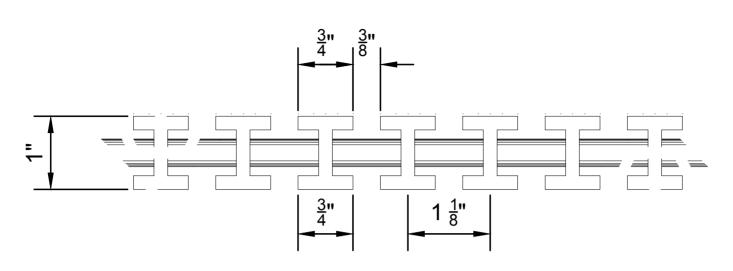

### **Profile**

#### **Technical Data:**

Width of I-Bar top
Gap between bars
Open area/sq. ft.
Grating Height
Grating Upright Thickness
Grating Web Thickness
Deflection 300 lbs at 18"
Maximum Support Span
Surface Texture
Warranty
Color

3/4" wide
3/8" (Max)
32%
5/16"
7/32"
7/32"
3/16"
8" O.C.
Slip-resistant
10 Years
White

Standard crossrods at 8" on center. Other spacing available upon request.