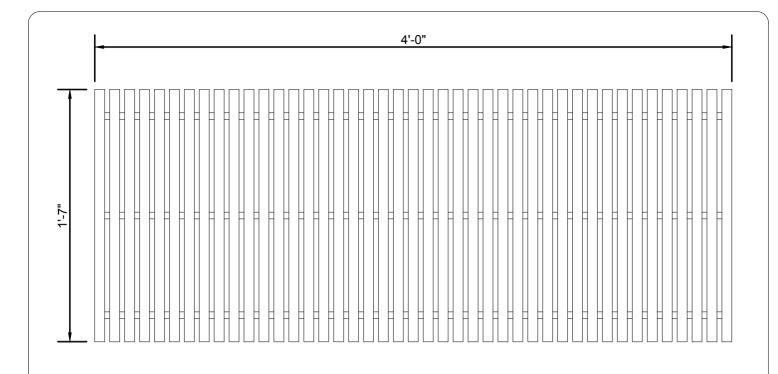

## Top View



## Side View

Notes: Constructed of white PVC I-bar grating



# **PVC I-Bar Grating**

| noologuin com                            | Project: Standard 19" Perpendicular I-Bar Grating                                                                                                                                                                                                                                                                                                                                                                                                                                                                         |            | Date: 08/22/17 |                             |   |   |               |  |  |
|------------------------------------------|--------