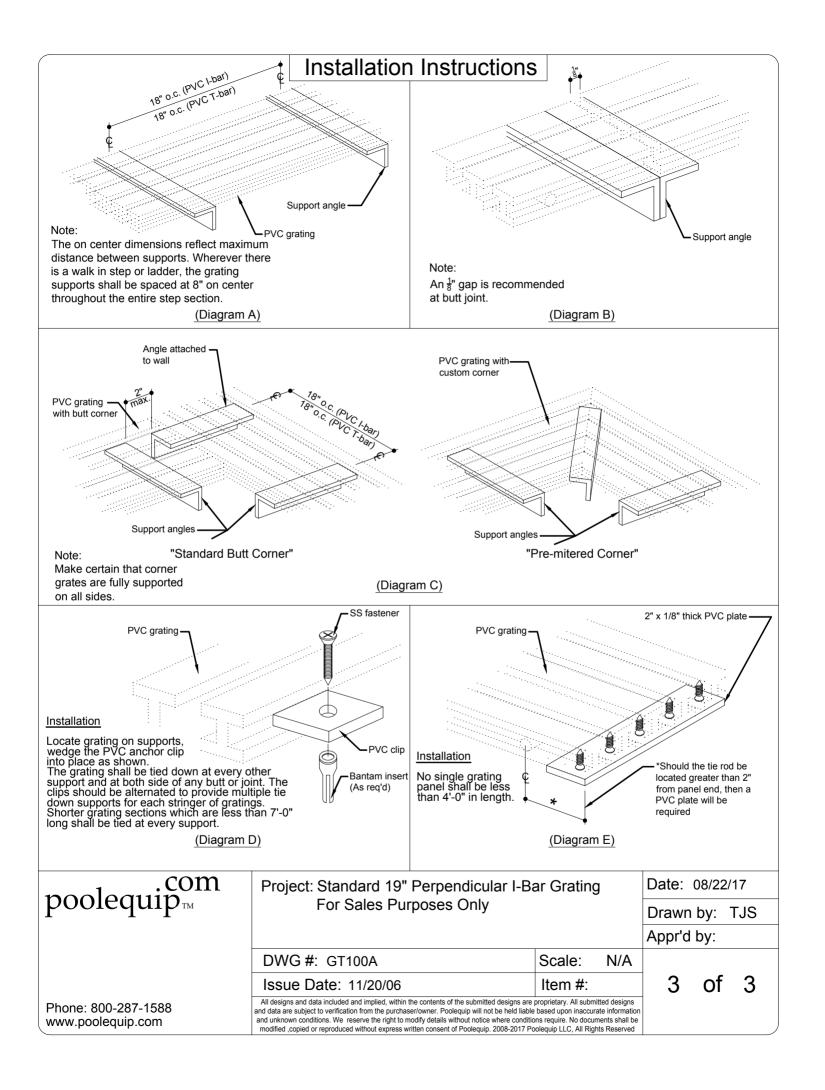

#### Installation:

Grating to be supported and anchored at a maximum of 18" on center and to be supported at all grating section ends. Where two sections butt together provide double grating supports.