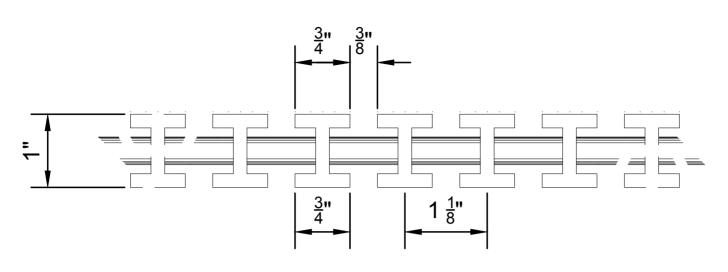

### **Profile**

#### Technical Data:

Width of I-Bar top
Gap between bars
Open area/sq. ft.
Grating Height
Grating Upright Thickness
Grating Web Thickness
Deflection 300 lbs at 18"
Maximum Support Span
Surface Texture
Warranty
Color

3/4" wide
3/8" (Max)
32%
5/16"
7/32"
7/32"
3/16"
8" O.C.
Slip-resistant
10 Years
White

Standard crossrods at 8" on center. Other spacing available upon request.