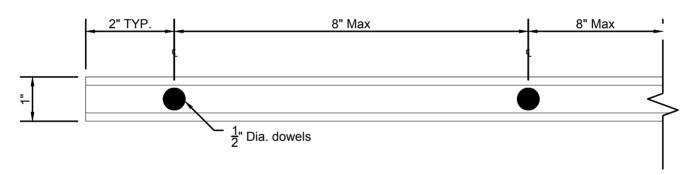

## Side View

Notes: Constructed of white PVC I-bar grating

3/4" wide
3/8" (Max)
32%
5/16"
7/32"
7/32"
3/16"
8" O.C.
Slip-resistant
10 Years
White

Standard crossrods at 8" on center. Other spacing available upon request.