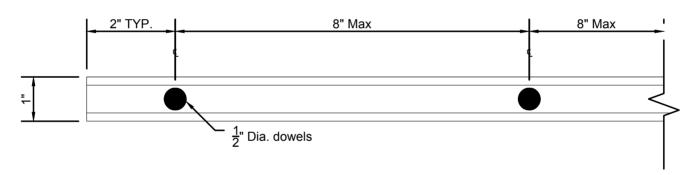

### **Profile**

3/4" wide
3/8" (Max)
32%
5/16"
7/32"
7/32"
3/16"
8" O.C.
Slip-resistant
10 Years
White

Standard crossrods at 8" on center. Other spacing available upon request.