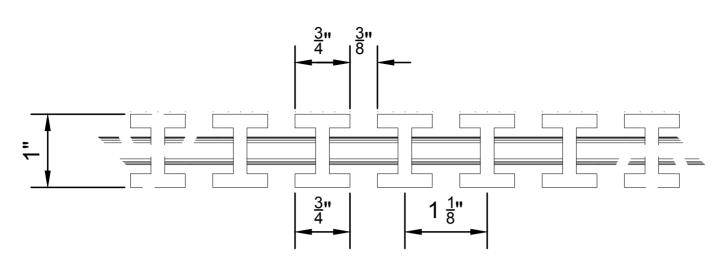

### **Profile**

3/4" wide
3/8" (Max)
32%
5/16"
7/32"
7/32"
3/16"
8" O.C.
Slip-resistant
10 Years
White

Standard crossrods at 8" on center. Other spacing available upon request.