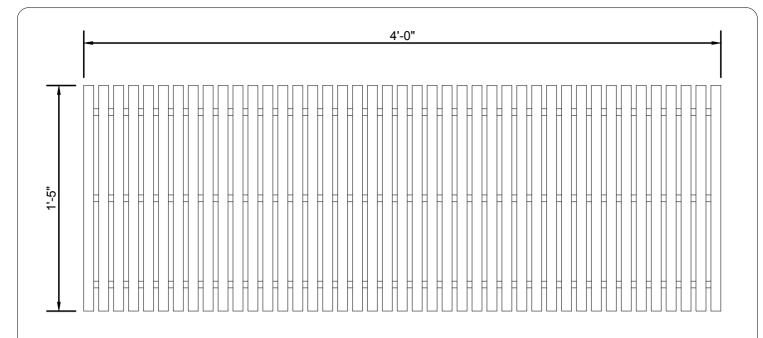

## Top View



## Side View

Notes: Constructed of white PVC I-bar grating



# **PVC I-Bar Grating**

| noologuin com                            | Project: Standard 17" Perpendicular I-Bar Grating For Sales Purposes Only                                                                                                                                                                                                                                                                                                                                                                                                                                                 |            | Date: 08/22/17                     |    |   |     |  |
|------------------------------------------|------------------------------