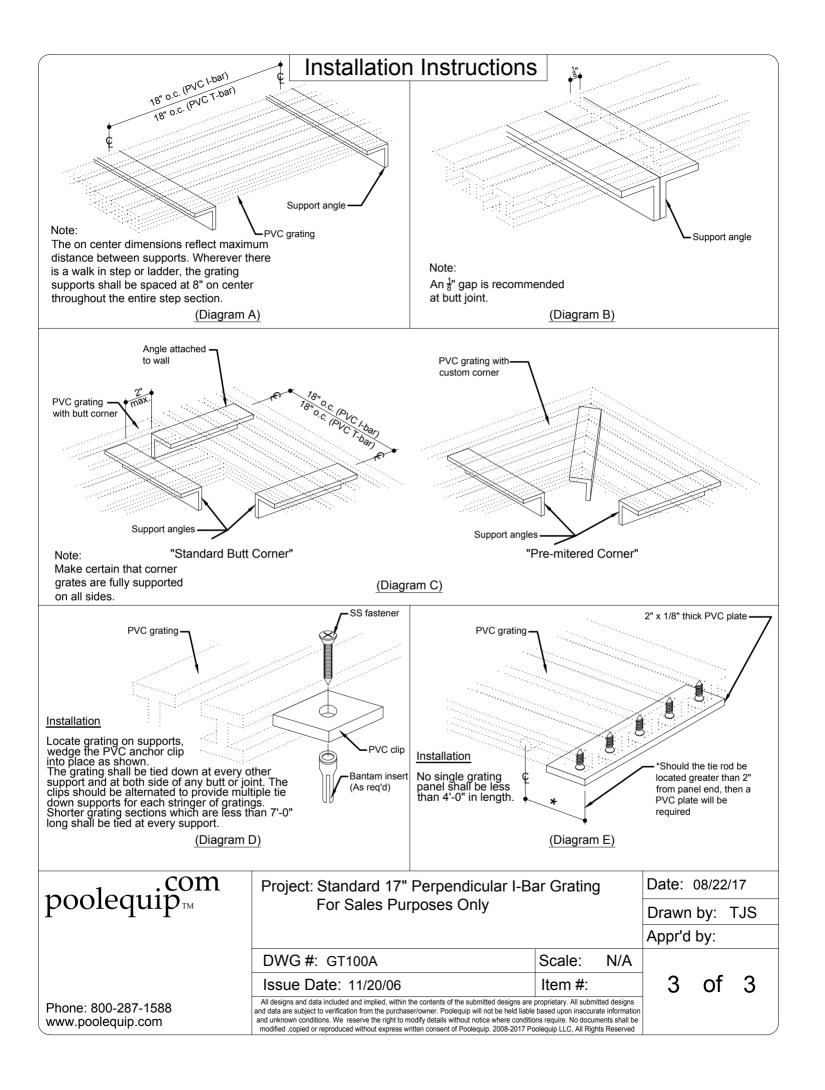

#### Installation:

Grating to be supported and anchored at a maximum of 18" on center and to be supported at all grating section ends. Where two sections butt together provide double grating supports.