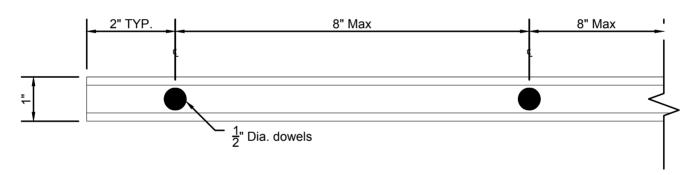

3/4" wide
3/8" (Max)
32%
5/16"
7/32"
7/32"
3/16"
8" O.C.
Slip-resistant
10 Years
White

Standard crossrods at 8" on center. Other spacing available upon request.