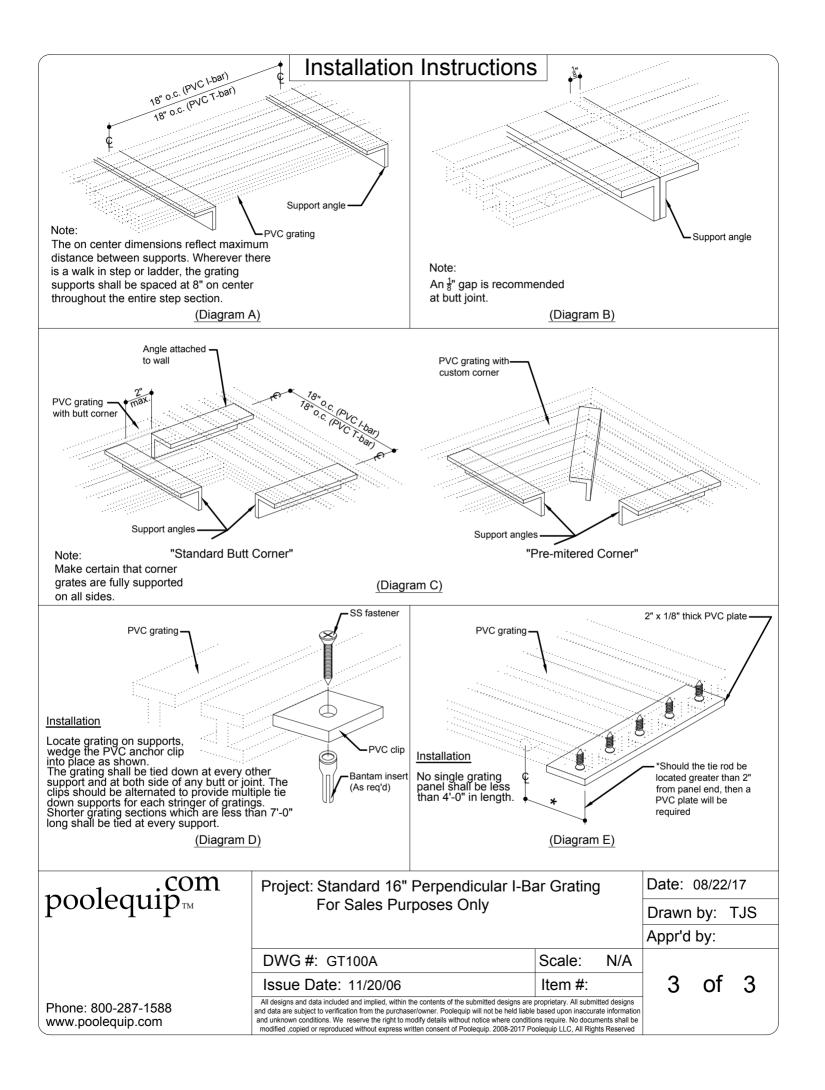

#### Installation:

Grating to be supported and anchored at a maximum of 18" on center and to be supported at all grating section ends. Where two sections butt together provide double grating supports.