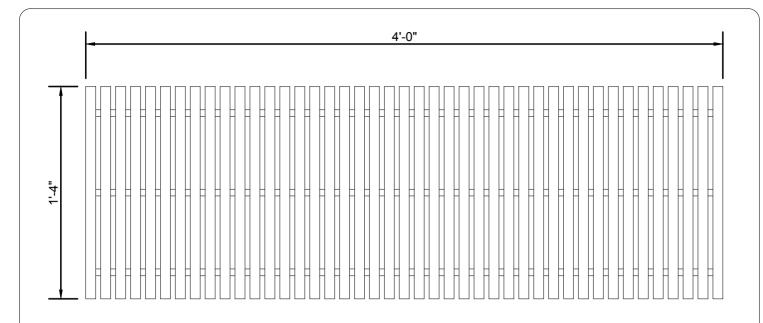

## Top View



### Side View

Notes: Constructed of white PVC I-bar grating



# **PVC I-Bar Grating**

| L    |                                                                                                                                                                                                                                                                                                                                                                                                                                                                                                                           |                                                   |            |               |                |   |   |  |  |
|------|---------------------------------------------------------