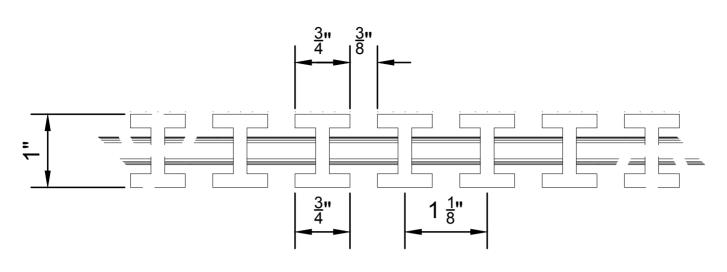

### **Profile**

#### **Technical Data:**

Width of I-Bar top
Gap between bars
Open area/sq. ft.
Grating Height
Grating Upright Thickness
Grating Web Thickness
Deflection 300 lbs at 18"
Maximum Support Span
Surface Texture
Warranty
Color

3/4" wide
3/8" (Max)
32%
5/16"
7/32"
7/32"
3/16"
8" O.C.
Slip-resistant
10 Years
White

Standard crossrods at 8" on center. Other spacing available upon request.