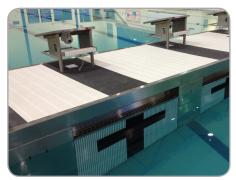

## PolyGrate HDPE Grating

by poolequip.com™

DuraTech™ PolyGrate is the most durable and versatile perimeter overflow gutter grating in the pool industry. This technologically advanced grating is machined from single sheets of the most chemical and weather resistant HDPE available.

DuraTech PolyGrate is completely customizable and can be designed to accommodate any type of pool gutter. A special diamond pattern high-friction walking surface helps prevent slipping and promotes drainage. DuraTech PolyGrate is incredibly easy to install in straight and radius configurations and requires minimal maintenance.