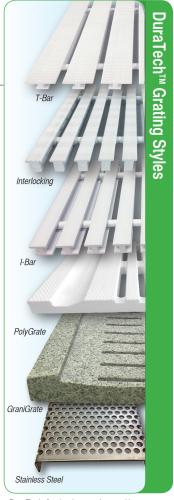

## PolyGrate HDPE Grating

by poolequip.com™

DuraTech™ PolyGrate is the most durable and versatile perimeter overflow gutter grating in the pool industry. This technologically advanced grating is machined from single sheets of the most chemical and weather resistant HDPE available.