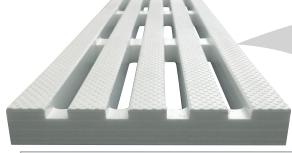

## PolyGrate HDPE Grating

by poolequip.com™

DuraTech™ PolyGrate is the most durable and versatile perimeter overflow gutter grating in the pool industry. This technologically advanced grating is machined from single sheets of the most chemical and weather resistant HDPE available.

DuraTech PolyGrate is completely customizable and can be designed to accommodate any type of pool gutter. A special diamond pattern high-friction walking surface helps prevent slipping and promotes drainage. DuraTech PolyGrate is incredibly easy to install in straight and radius configurations and requires minimal maintenance.

## **Benefits of PolyGrate Grating**

- Constructed from the highest quality High Density Polyethylene (HDPE) providing maximum chemical and weather resistance.
- CNC machining allows grating panels to meet precise design requirements and comes in parallel or perpendicular drain slot configurations including optional intergral recessed handhold.
- Embossed diamond pattern walking surface provides superior traction and passes ASTM D2047 slip-resistance testing.
- · Can be custom fabricated to meet any size radius.
- White is the standard DuraTech color. Other color options available upon request.
- DuraTech Grating comes with a 10 year warranty.