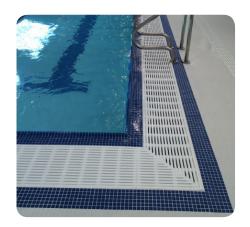

## PolyGrate HDPE Grating

by poolequip.com™

DuraTech™ PolyGrate is the most durable and versatile perimeter overflow gutter grating in the pool industry. This technologically advanced grating is machined from single sheets of the most chemical and weather resistant HDPE available.

DuraTech PolyGrate is completely customizable and can be designed to accommodate any type of pool gutter. A special diamond pattern high-friction walking surface helps prevent slipping and promotes drainage. DuraTech PolyGrate is incredibly easy to install in straight and radius configurations and requires minimal maintenance.

## **Benefits of PolyGrate Grating**

- Constructed from the highest quality High Density Polyethylene (HDPE) providing maximum chemical and weather resistance.
- CNC machining allows grating panels to meet precise design requirements and comes in parallel or perpendicular drain slot configurations including optional intergral recessed handhold.
- Embossed diamond pattern walking surface provides superior traction and passes ASTM D2047 slip-resistance testing.
- · Can be custom fabricated to meet any size radius.
- White is the standard DuraTech color. Other color options available upon request.
- DuraTech Grating comes with a 10 year warranty.